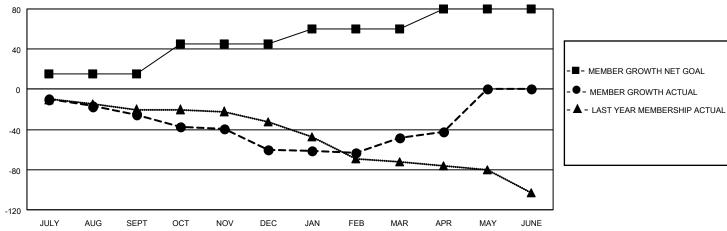

## MONTHLY MEMBERSHIP PROGRESS REPORT

LOCATION ALBERTA District C 2 Results as of: 4/30/2023

| Clubs RESULTS FOR 2022-2023 |   |   |   | Members RESULTS FOR 2022-2023 |    |    |    |
|-----------------------------|---|---|---|-------------------------------|----|----|----|
|                             |   |   |   |                               |    |    |    |
| JULY/AUG/SEPT               | 0 | 0 | 0 | JULY/AUG/SEPT                 | 15 | 30 | 53 |
| OCT/NOV/DEC                 | 1 | 0 | 0 | OCT/NOV/DEC                   | 30 | 26 | 59 |
| JAN/FEB/MAR                 | 0 | 0 | 0 | JAN/FEB/MAR                   | 15 | 60 | 43 |
| APR/MAY/JUNE                | 0 | 0 | 0 | APR/MAY/JUNE                  | 20 | 17 | 10 |

## GOALS AND ACTUAL NEW CLUBS CUMULATIVE







| DROPPED CLUBS: 0 |     | 44 CLUBS OF 86 ADDED 1 OR<br>MORE NEW MEMBERS | GENDER DISTRIBUTION                 |                |  |
|------------------|-----|-----------------------------------------------|-------------------------------------|----------------|--|
|                  |     | MALE 1,315                                    |                                     | 1,315 (73.75%) |  |
|                  |     |                                               | FEMALE                              | 468 (26.25%)   |  |
| DROPPED MEMBERS  |     |                                               | NON BINARY                          | 0 (0.00%)      |  |
|                  |     |                                               | PREFER NOT TO ANSWER                | 0 (0.00%)      |  |